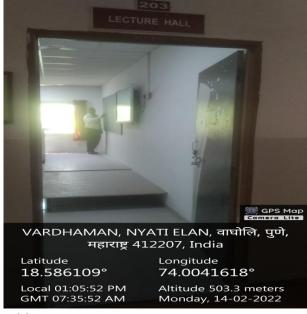

Class room no 203 smart tv

Class room no 204

Class room no 210

Class room 213

Class room 214

Class room 211

Room No.311- Seminar Hall and VC Room

Room No.311 Seminar room and Video Conferencing Room