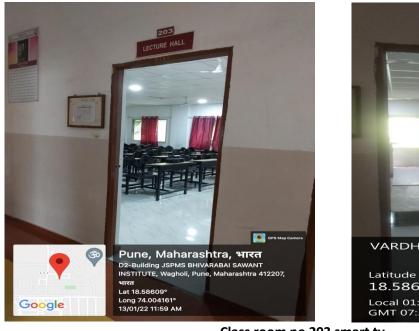

Class room no 203 smart tv

Class room no 204

Class room no 210

Class room 213

Class room 214

Class room 211

Room No.311- Seminar Hall and VC Room

Room No.311 Seminar room and Video Conferencing Room