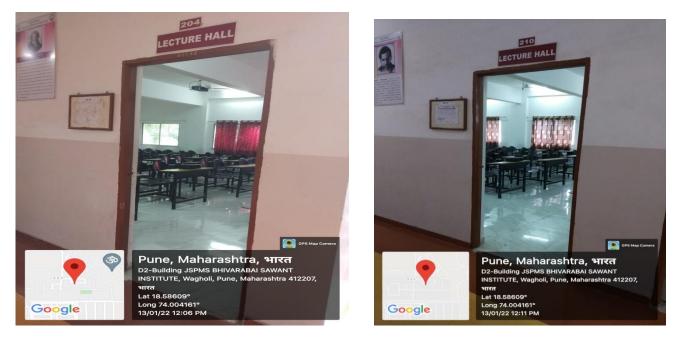

Class room no 203 smart tv

Class room no 204

Class room no 210

Class room 213

Class room 214

Class room 211

Room No.311- Seminar Hall and VC Room

Room No.311 Seminar room and Video Conferencing Room